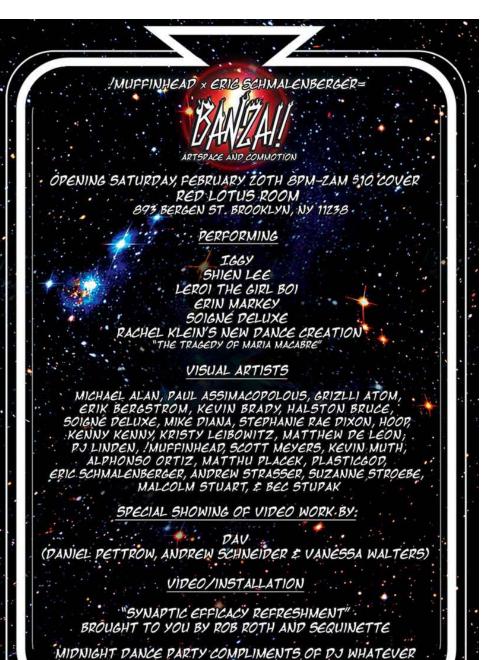

## MUFFINHEAD AND ERIC SCHMALENBERGER PRESENT:

## BANZAI!!!!!

ARTSPACE AND COMMOTION OPENING SATURDAY, FEBRUARY ZOTH FROM 8PM-ZAM 510

THE RED LOTUS ROOM 893 BERGEN STREET (BETWEEN CLASSON AND FRANKLIN) BROOKLYN, NY 11238

## FEATURING PERFORMANCES BY:

IGGY, ACCOMPANIED BY JOHN PRESTIANNI SHIEN LEE LEROI THE GIRL BOI ERIN MARKEY SOIGNE PELUXE È RACHEL KLEIN'S NEW DANCE CREATION, "THE TRAGEPY OF MARIA MACABRE"

## VISUAL ARTISTS:

MICHAEL ALAN, PAUL ASSIMACOPOLOUS, GRIZLLI ATOM, ERIK BERGSTROM, KEVIN BRADY, HALSTON BRUCE, SOIGNE DELUXE, MIKE DIANA, STEPHANIE RAE DIXON, HOOP, KENNY KENNY, KRISTY LEIBOWITZ, MATTHEW DE LEON, PJ LINDEN, !MUFFINHEAD, SCOTT MEYERS, KEVIN MUTH, ALPHONSO ORTIZ, MATTHU PLACEK, PLASTICGOD, ERIC SCHMALENBERGER, ANDREW STRASSER, SUZANNE STROBE, MALCOLM STUART È BEC STUPAK

SPECIAL SHOWING OF VIDEO WORK BY:

DAV ART COLLECTIVE (DANIEL PETTROW, ANDREW SCHNEIDER, & VAN-NESSA WALTERS)

VIDEO INSTALLATION:

"SYNAPTIC EFFICACY REFRESHMENT" BROUGHT TO YOU BY ROB ROTH AND SEQUINETTE

DANCE PARTY COMPLIMENTS OF DJ WHATEVER.